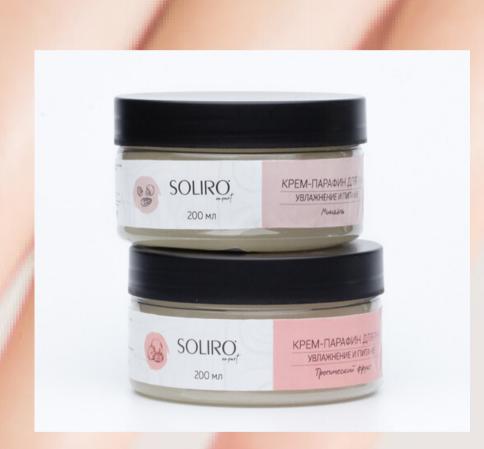

### Крем парафин для рук 200мл

Крем-парафин для рук с комплексом витаминов A, E, F эффективно питает и смягчает кожу рук. Создает непроницаемую защитную пленку, поддерживает водный баланс и уровень увлажненности в коже. Состав: (INCI) Paraffinum Liquidum, Paraffin, Lanolin, Tocopheryl Acetate, Sweet Almond Oil, Theobroma cacao, Ethyl Ethers of Unsaturated Fatty Acids (Linoleic Acid and Linolenic Acid), Cocoa butter Vitamin F, Parfum. Способ применения: ежедневно 1-3 раза в день. Нанесите тонким слоем легкими массирующими движениями до полного впитывания.