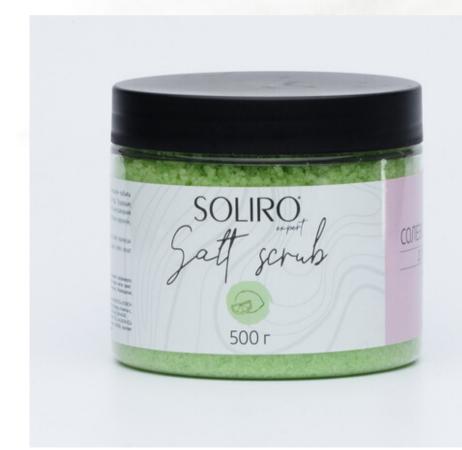

### Солевой скраб для тела "Лайм" 500гр

Солевой скраб устраняет несовершенства и эффект «апельсиновой» корки. Антицеллюлитное действие. Минералы и микроэлементы соли оказывают ревитализирующее действие на клетки кожи, улучшают питание, снабжают кожу кислородом.

**Применение:** нанести на теплую влажную кожу тела легкими массирующими движениями, остатки смыть теплой водой.

**Состав:** морская соль, масло лимона, горчичное масло, витамин E, парфюм.