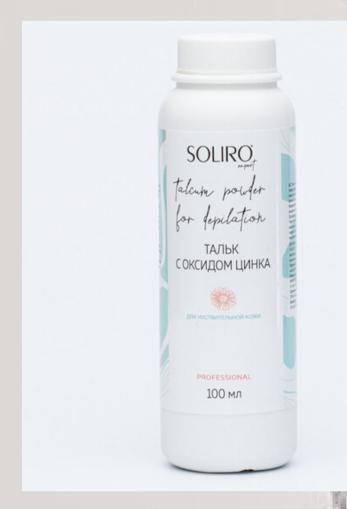

#### Тальк с оксидом цинка 100мл

Тальк используется для быстрого подсушивания кожи во время депиляции деликатных зон. Тальк с оксидом цинка идеален для работы с чувствительной кожей. Обладает обеззараживающим действием. Рекомендуется для использования перед депиляцией пленочными восками и сахарной пастой.

Состав: тальк, оксид цинка.

**Применение:** нанести тонким слоем на поверхность кожи и равномерно распределить мягкой салфеткой или ватным диском. Применяется непосредственно перед процедурой депиляции.