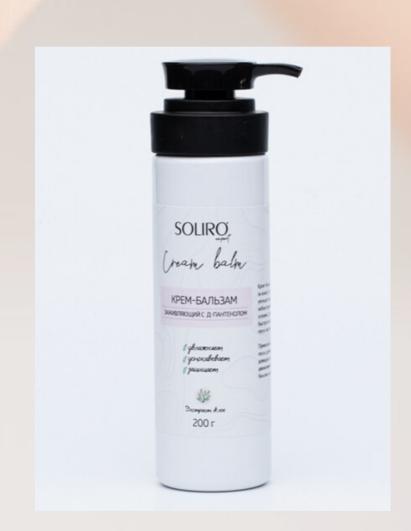

#### Крем-бальзам с д-пантенолом 200мл

Крем-бальзам эффективно ухаживает за кожей после депиляции, успокаивает, увлажняет и улучшает внешний вид, защищает от неблагоприятных климатических условий. Д-пантенол – важнейший компонент для восстановления кожи. Незаменим для быстрого восстановления микротравм после всех видов депиляции. Состав: очищенная вода, глицерин, хлопка экстракт, эвкалипта листьев масло, земляники экстракт, лимона масло, д-пантенол, пэг-40, бензиловый спирт, динатрий эдта, метилизотиазолинон, парфюм. Применение: для ухода за кожей после депиляции массажными движениями нанести крем-бальзам на кожу.