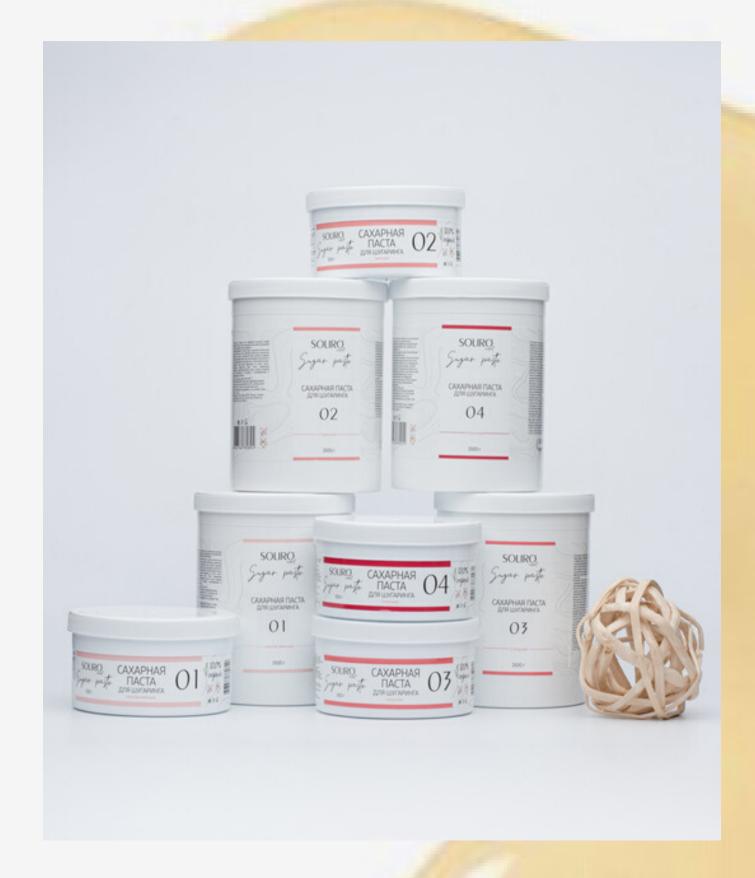

### Fructose Sugar Paste 03

• Ультра-мягкая паста подходит для депиляции волосков тонкой структуры и пушка. Они локализуются над областью верхней губы, на промежутке между бровями.

• Мягкая паста подходит для депиляции волосков тонкой структуры и пушка. Они локализуются над областью верхней губы, на промежутке между бровями.

- Средняя паста для шугаринга предназначена для процедуры в теплом помещении при теплых руках мастера. Разрешается разогреть воскоплавом или в микроволновой печи. Продукт предназначен для депиляции тонких волосков средней жесткости. Подходит для обработки деликатных мест.
- Плотная паста для шугаринга подходит для использования в жарком помещении при теплых руках мастера. Разрешается разогреть воскоплавом. Хорошо удаляет жесткий тип волос. Подходит для обработки деликатных мест.