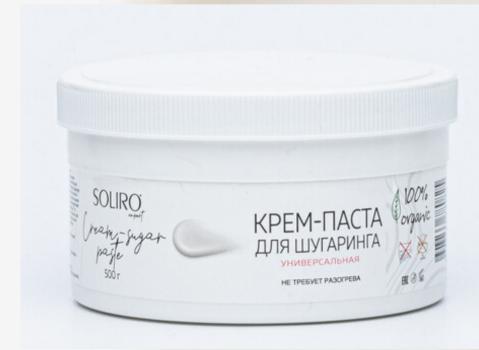

### credh paste

Для всех типов кожи и волос

*12* пластичная и мягкая

отменение от применение от от применение от применение от применение от применение от приме

Сахарная паста для шугаринга **«Универсальная»** не требует разогрева до 37 °С. Достаточно хранить и использовать при комнатной температуре. Паста очень пластичная и мягкая, быстро нагревается до температуры тела, легко удаляет любые волоски. Не травмирует живые клетки кожи, деликатно удаляя волосы 2-5 мм. Волосы становятся более тонкими и ослабленными. Диаметр уменьшается на 50%. Последующие процедуры депиляции становятся менее болезненными.

Состав: фруктоза, глюкоза, вода, лимонная кислота, сок алоэ.

**Способ хранения:** крышка должна быть плотно закрыта. Хранить в сухом месте при температуре от 0 до 25 °C, относительной влажности 75%, в недоступном для детей месте.