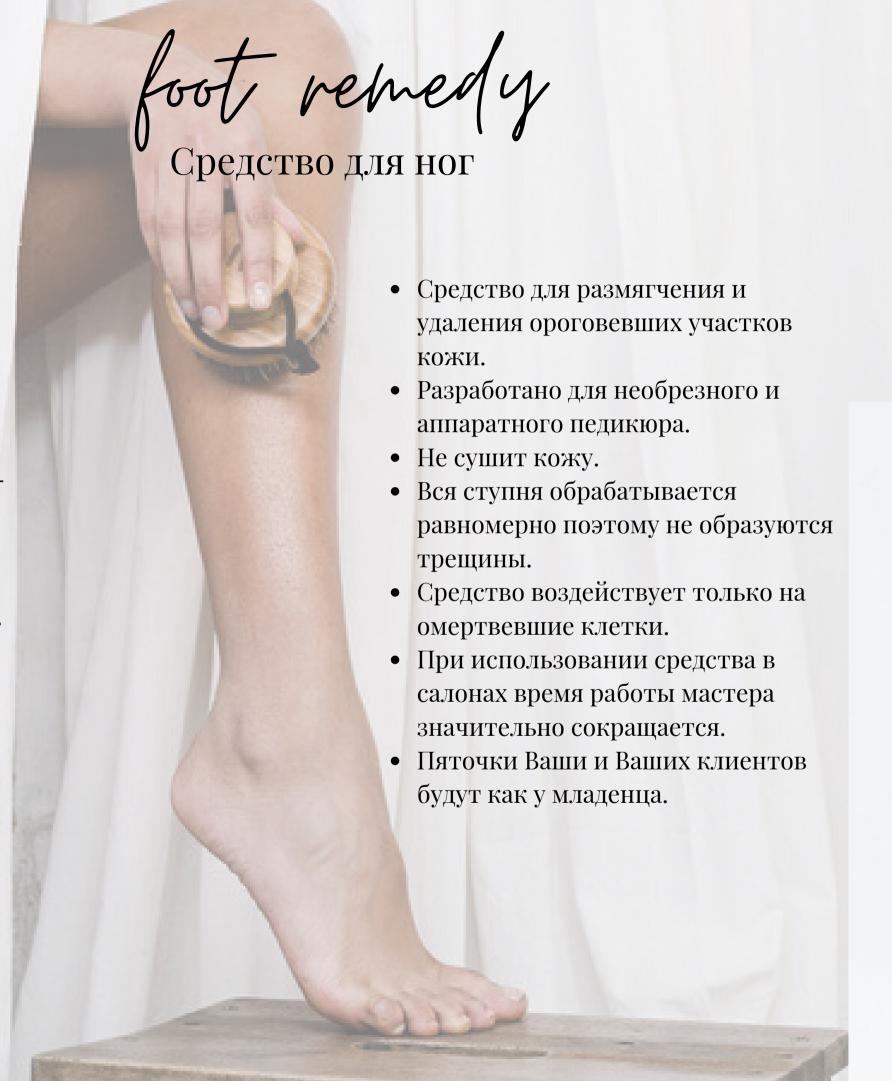

### Пенное лезвие экспрессразмягчитель для натоптышей и мозолей 160 мл

Средство для размягчения и удаления ороговевших участков кожи. Разработано для необрезного и аппаратного педикюра. Не сушит кожу. Воздействует только на омертвевшие клетки. Исключает необходимость срезать кожу на стопе.

**Применение:** использовать в перчатках. Нанести на салфетку и приложить на огрубевшие участки стопы. Время действия 5-10 минут. Удалить средство салфеткой, очистить стопы педикюрной теркой. Смыть остатки водой.